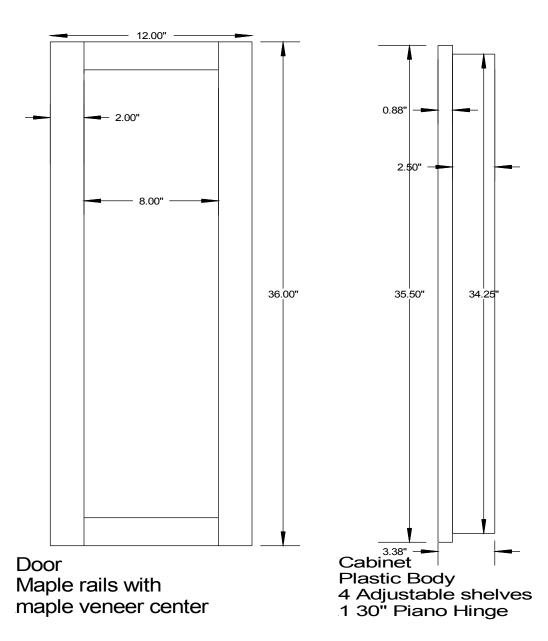

## **Product Data Specifications**

Fontana-Model #9836ARDRUF(Recessed) or 9836ARDSUF(Surface Mount) Medicine Cabinet

**DOOR/MIRROR:** 12" x 36"x 3/4" Maple Door Unfinished

**OVERALL SIZE:** 12" x 36" x 4-3/8" **STORAGE DEPTH:** 3-3/8"

**ROUGH OPENING:** 10 1/4" x 34 1/4" x 2-1/2" **PROJECTION FROM WALL:** 1-11/16"

SURFACE MOUNT: Covers 11-1/2" x 35-1/2"

**SHELVES:** 4 adjustable, injection molded polystyrene and 1 fixed white polystyrene

HINGE: 1 Tri-brite galvanized 30" piano hinge

**DOOR OPERATION:** Two riveted stainless steel striker plates and 2 magnetic catches **MOUNTING HARDWARE:** 4 #8 x 1 ½"(Recessed) or #10 x 2-1/2"(Surface) Steel Tapping Screws